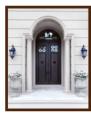

## **Elite Model Iron Door**

- 5/8" solid iron scrolling
- 2" thick 14 gage steel thermal injected insulated doors
- operable window sashes for easy cleaning and added security
- barrel hinges with ½" ball bearings and grease fitting
- 5 step automotive paint process with exclusive smooth to touch faux finish
- raised or flat panels, clavos and cast medallions
- clear, impact or pattern insulated glass
- hurricane rated and Florida approved